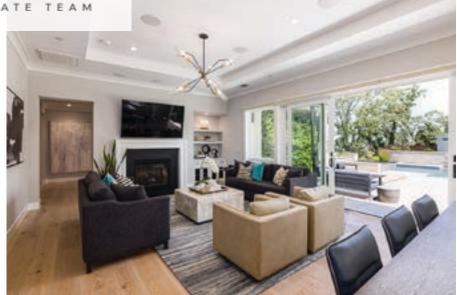

## Stylish. Designer. Sensation.

224 Seclusion Valley Way, Lafayette 5 Bed | 4.5 Bath | 3,828 SqFt | .79 Acres | Built in 2019

Offering privacy, perfection, and the finest in California indoor-outdoor living, this custom retreat is infused with everything required to create the ultimate lifestyle. With an open and light-drenched floor plan, this beauty enjoys designer-appointed interiors. Each secondary bedroom has access to an en-suite bathroom. The resort-like backyard oasis is set against the backdrop of panoramic views with geometric swimming pool accented by a modern architectural wall, waterfall, and spa. Entertain in the outdoor pavilion, warm up by the large gas firepit or enjoy the turf area for fun and games.