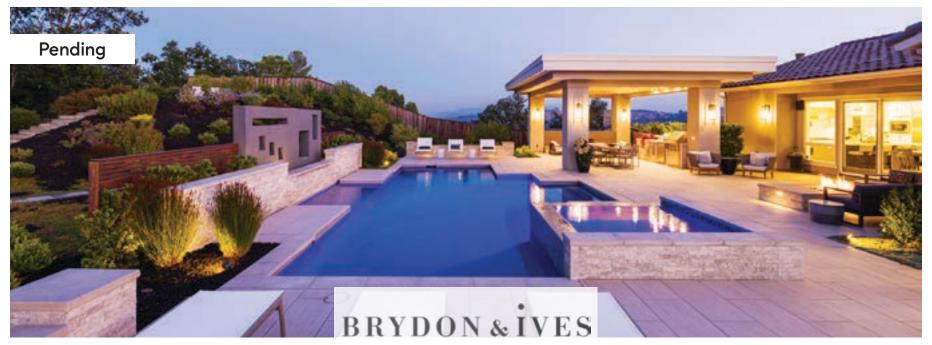

## Stylish. Designer. Sensation.

224 Seclusion Valley Way, Lafayette 5 Bed | 4.5 Bath | 3,828 SqFt | .79 Acres | Built in 2019

Offering privacy, perfection, and the finest in California indoor-outdoor living, this custom retreat is infused with everything required to create the ultimate lifestyle. With an open and light-drenched floor plan, this beauty enjoys designer-appointed interiors. Each secondary bedroom has access to an en-suite bathroom. The resort-like backyard oasis is set against the backdrop of panoramic views with geometric swimming pool accented by a modern architectural wall, waterfall, and spa. Entertain in the outdoor pavilion, warm up by the large gas firepit or enjoy the turf area for fun and games.