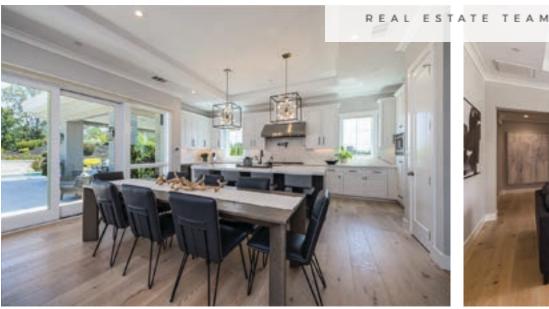

## Stylish. Designer. Sensation.

224 Seclusion Valley Way, Lafayette 5 Bed | 4.5 Bath | 3,828 SqFt | .79 Acres | Built in 2019

Offering privacy, perfection, and the finest in California indoor-outdoor living, this custom retreat is infused with everything required to create the ultimate lifestyle. With an open and light-drenched floor plan, this beauty enjoys designer-appointed interiors. Each secondary bedroom has access to an en-suite bathroom. The resort-like backyard oasis is set against the backdrop of panoramic views with geometric swimming pool accented by a modern architectural wall, waterfall, and spa. Entertain in the outdoor pavilion, warm up by the large gas firepit or enjoy the turf area for fun and games.